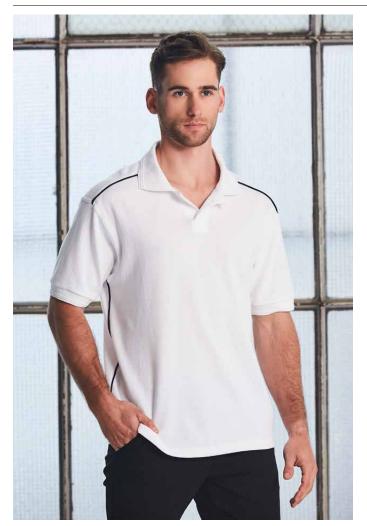

# **PS25**

MENS CAMBRIDGE COTTON CONTRAST PIPING SHORT SLEEVE POLO

#### FABRIC

240gsm - Dobby mesh, 100% combed cotton.

## STYLE

One button placket. Contrast piping on sides and shoulder seams.