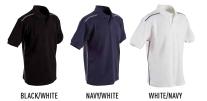

# **PS25**

MENS CAMBRIDGE COTTON CONTRAST PIPING SHORT SLEEVE POLO

## STYLE

One button placket. Contrast piping on sides and shoulder seams.