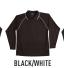

# MENS CHAMPION PLUS COOLDRY® CONTRAST **LONG SLEEVE POLO**

### **FABRIC**

165gsm - CoolDry® mesh, 100% polyester.

Breathable diamond knitted fabric. Long raglan sleeves. Contrast piping on raglan sleeve seams and