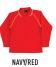

## **PS43**

# MENS CHAMPION PLUS COOLDRY® CONTRAST **LONG SLEEVE POLO**

### **FABRIC**

165gsm - CoolDry® mesh, 100% polyester.

Breathable diamond knitted fabric. Long raglan sleeves. Contrast piping on raglan sleeve seams and