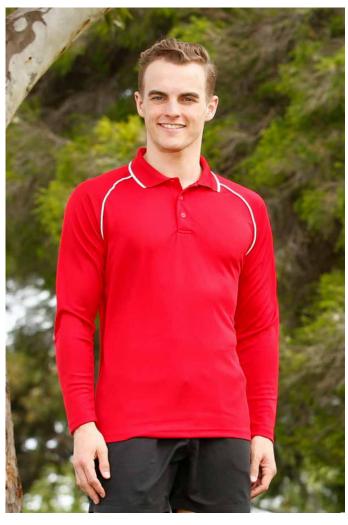

# MENS CHAMPION PLUS COOLDRY® CONTRAST **LONG SLEEVE POLO**

### **FABRIC**

165gsm - CoolDry® mesh, 100% polyester.

Breathable diamond knitted fabric. Long raglan sleeves. Contrast piping on raglan sleeve seams and