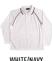

## **PS43**

# MENS CHAMPION PLUS COOLDRY® CONTRAST **LONG SLEEVE POLO**

### **FABRIC**

165gsm - CoolDry® mesh, 100% polyester.

Breathable diamond knitted fabric. Long raglan sleeves. Contrast piping on raglan sleeve seams and