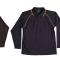

# MENS CHAMPION PLUS COOLDRY® CONTRAST **LONG SLEEVE POLO**

### **FABRIC**

165gsm - CoolDry® mesh, 100% polyester.

Breathable diamond knitted fabric. Long raglan sleeves. Contrast piping on raglan sleeve seams and