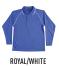

## **PS43**

# MENS CHAMPION PLUS COOLDRY® CONTRAST **LONG SLEEVE POLO**

### **FABRIC**

165gsm - CoolDry® mesh, 100% polyester.

Breathable diamond knitted fabric. Long raglan sleeves. Contrast piping on raglan sleeve seams and