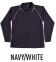

# MENS CHAMPION PLUS COOLDRY® CONTRAST **LONG SLEEVE POLO**

### **FABRIC**

165gsm - CoolDry® mesh, 100% polyester.

Breathable diamond knitted fabric. Long raglan sleeves. Contrast piping on raglan sleeve seams and