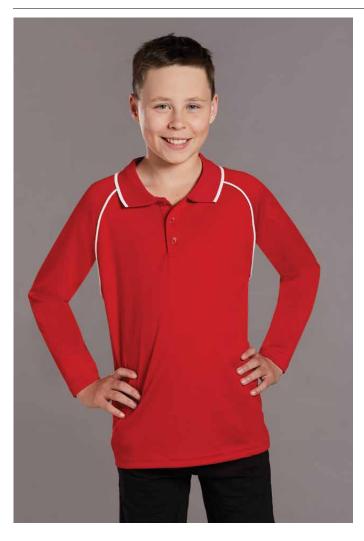

## KIDS CHAMPION PLUS COOLDRY® CONTRAST LONG SLEEVE POLO

#### STYLE

Breathable diamond knitted fabric. Long raglan sleeves. Contrast piping on raglan sleeve seams and collar.

| EASY FIT    | 4K   | 6K   | 8K   | 10K  | 12K  | 14K  | 16K  |
|-------------|------|------|------|------|------|------|------|
| HALF CHEST  | 38.5 | 41.0 | 43.5 | 46.0 | 48.5 | 51.0 | 53.5 |
| BODY LENGTH | 52.0 | 55.0 | 58.0 | 61.0 | 64.0 | 67.0 | 70.0 |