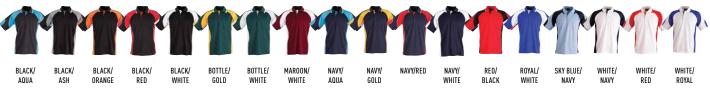

## **PLEASE NOTE:**

White colour piping on Black/Aqua, Black/Ash, Black/Orange, Black/Red, Navy/Aqua and Navy/Red. Ash colour piping on other colour ways.

| PS61 - MENS COOLDRY® TRI-COLOUR CONTRAST POLO WITH SLEEVE PANELS |      |      |      |      |      |      |      |      |      |
|------------------------------------------------------------------|------|------|------|------|------|------|------|------|------|
| EASY FIT                                                         | XS   | S    | М    | L    | XL   | 2XL  | 3XL  | 4XL  | 5XL  |
| HALF CHEST                                                       | 51.0 | 53.5 | 56.0 | 58.5 | 61.0 | 63.5 | 66.0 | 68.5 | 71.0 |
| RUDATENCEN                                                       | 47 F | 70 N | 72 5 | 75 N | 77 F | ያበ በ | 82 E | 85 በ | 97 F |