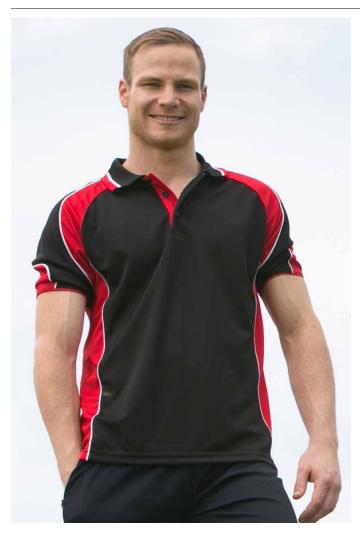

# **PS61**MENS ALLIANCE COOLDRY® TRI-COLOUR CONTRAST POLO WITH SLEEVE PANELS

#### STYLE

Stylish flat knitted collar. Contrast panels on sides, sleeves, inside placket and collar.